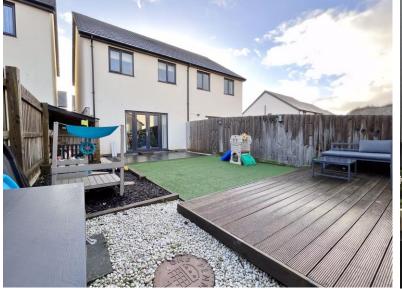

### **Description**

Located in the sought after Saltram Meadow development in Plymstock is this beautifully presented and stylish 3 bedroom semi detached family home with a driveway, garage and garden. On the ground floor there is a lovely spacious open plan living area/kitchen. The living area is a good size with double doors leading out to the rear garden and has space as well for a dining table and chairs. The kitchen area benefits from a lovely modern selection of units with work surfaces over, additional wall mounted units and spaces for appliances. Also on the ground floor there is a downstairs WC. On the first floor the property has 3 bedrooms with the main bedroom benefiting from an en suite shower room comprising of a WC, wash hand basin and a good sized shower cubicle. Also on the first floor you will find the main family bathroom. Externally the house has a superb low maintenance garden which has been transformed by the current owners to create a patio area leading onto an area of artificial grass. The garden as well has a lovely decked area of garden providing a superb entertaining area. It really is a great garden for families or young first time buyers. Also mentioned is the garage and allocated parking space. This is a great house, extremely well presented throughout and ready to move in and enjoy. Call now for more details or to organise a viewing.