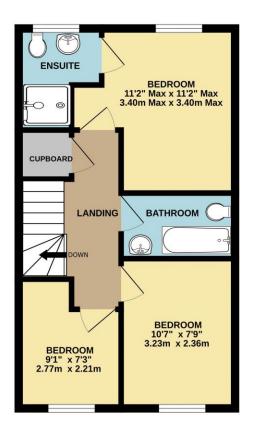

#### Modern, Stylish Property in Saltram Meadows

Reception Rooms Open Plan Living Area/Kitchen

**Bedrooms** 3 Bedrooms

Heating Gas Central Heating Parking & Garage

Area 821 Sq Ft Council Tax C

Tenure Freehold

### **Description**

Located in the sought after Saltram Meadow development in Plymstock is this beautifully presented and stylish 3 bedroom semi detached family home with a driveway, garage and garden. On the ground floor there is a lovely spacious open plan living area/kitchen. The living area is a good size with double doors leading out to the rear garden and has space as well for a dining table and chairs. The kitchen area benefits from a lovely modern selection of units with work surfaces over, additional wall mounted units and spaces for appliances. Also on the ground floor there is a downstairs WC. On the first floor the property has 3 bedrooms with the main bedroom benefiting from an en suite shower room comprising of a WC, wash hand basin and a good sized shower cubicle. Also on the first floor you will find the main family bathroom. Externally the house has a superb low maintenance garden which has been transformed by the current owners to create a patio area leading onto an area of artificial grass. The garden as well has a lovely decked area of garden providing a superb entertaining area. It really is a great garden for families or young first time buyers. Also mentioned is the garage and allocated parking space. This is a great house, extremely well presented throughout and ready to move in and enjoy. Call now for more details or to organise a viewing.

GROUND FLOOR 410 sq.ft. (38.1 sq.m.) approx.

1ST FLOOR 410 sq.ft. (38.1 sq.m.) approx.

TOTAL FLOOR AREA: 821 sq.ft. (76.2 sq.m.) approx.

We have not tested any apparatus, equipment, fixtures and fittings or services and so cannot verify that they are connected, in working order or fit for the purpose. Neither have we had sight of the legal documents to verify the Freehold or Leasehold status of any property; or sight of any consents, including Planning Permissions, building Regulations and Breaches of Covenants that may be required for alterations to the property. A buyer is advised to obtain verification from their Solicitor and/or Surveyor. Items shown in photographs are NOT included unless specifically mentioned within the Sales Particulars. Any floor plans on these details are not drawn to scale and are intended for guidance only