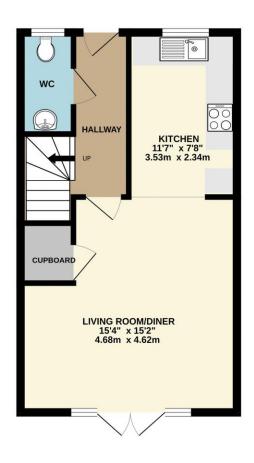

#### Modern, Stylish Property in Saltram Meadows

Reception Rooms Open Plan Living Area/Kitchen

**Bedrooms** 3 Bedrooms

Heating Gas Central Heating Parking & Garage

Area 821 Sq Ft Council Tax C

Tenure Freehold

### **Description**

Located in the sought after Saltram Meadow development in Plymstock is this beautifully presented and stylish 3 bedroom semi detached family home with a driveway, garage and garden. On the ground floor there is a lovely spacious open plan living area/kitchen. The living area is a good size with double doors leading out to the rear garden and has space as well for a dining table and chairs. The kitchen area benefits from a lovely modern selection of units with work surfaces over, additional wall mounted units and spaces for appliances. Also on the ground floor there is a downstairs WC. On the first floor the property has 3 bedrooms with the main bedroom benefiting from an en suite shower room comprising of a WC, wash hand basin and a good sized shower cubicle. Also on the first floor you will find the main family bathroom. Externally the house has a superb low maintenance garden which has been transformed by the current owners to create a patio area leading onto an area of artificial grass. The garden as well has a lovely decked area of garden providing a superb entertaining area. It really is a great garden for families or young first time buyers. Also mentioned is the garage and allocated parking space. This is a great house, extremely well presented throughout and ready to move in and enjoy. Call now for more details or to organise a viewing.

GROUND FLOOR 410 sq.ft. (38.1 sq.m.) approx.

1ST FLOOR 410 sq.ft. (38.1 sq.m.) approx.

TOTAL FLOOR AREA: 821 sq.ft. (76.2 sq.m.) approx.

We have not tested any apparatus, equipment, fixtures and fittings or services and so cannot verify that they are connected, in working order or fit for the purpose. Neither have we had sight of the legal documents to verify the Freehold or Leasehold status of any property; or sight of any consents, including Planning Permissions, building Regulations and Breaches of Covenants that may be required for alterations to the property. A buyer is advised to obtain verification from their Solicitor and/or Surveyor. Items shown in photographs are NOT included unless specifically mentioned within the Sales Particulars. Any floor plans on these details are not drawn to scale and are intended for guidance only