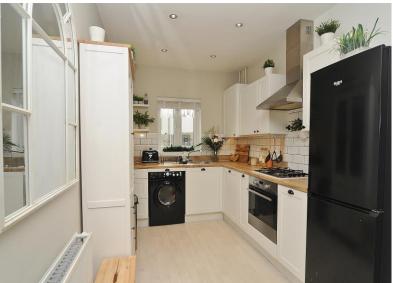

### **Description**

Located in the sought after Saltram Meadow development in Plymstock is this beautifully presented and stylish 3 bedroom semi detached family home with a driveway, garage and garden. On the ground floor there is a lovely spacious open plan living area/kitchen. The living area is a good size with double doors leading out to the rear garden and has space as well for a dining table and chairs. The kitchen area benefits from a lovely modern selection of units with work surfaces over, additional wall mounted units and spaces for appliances. Also on the ground floor there is a downstairs WC. On the first floor the property has 3 bedrooms with the main bedroom benefiting from an en suite shower room comprising of a WC, wash hand basin and a good sized shower cubicle. Also on the first floor you will find the main family bathroom. Externally the house has a superb low maintenance garden which has been transformed by the current owners to create a patio area leading onto an area of artificial grass. The garden as well has a lovely decked area of garden providing a superb entertaining area. It really is a great garden for families or young first time buyers. Also mentioned is the garage and allocated parking space. This is a great house, extremely well presented throughout and ready to move in and enjoy. Call now for more details or to organise a viewing.