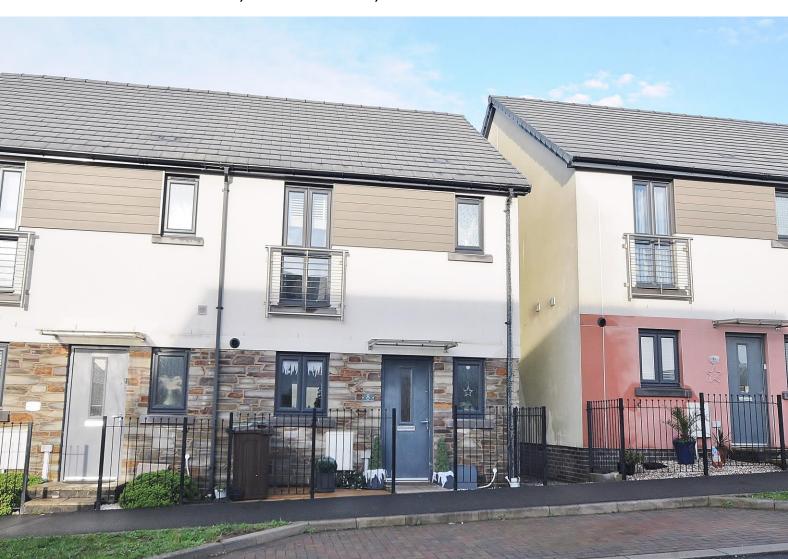

#### Modern, Stylish Property in Saltram Meadows

Reception Rooms Open Plan Living Area/Kitchen

**Bedrooms** 3 Bedrooms

Heating Gas Central Heating Parking & Garage

Area 821 Sq Ft Council Tax C

Tenure Freehold

### **Description**

Located in the sought after Saltram Meadow development in Plymstock is this beautifully presented and stylish 3 bedroom semi detached family home with a driveway, garage and garden. On the ground floor there is a lovely spacious open plan living area/kitchen. The living area is a good size with double doors leading out to the rear garden and has space as well for a dining table and chairs. The kitchen area benefits from a lovely modern selection of units with work surfaces over, additional wall mounted units and spaces for appliances. Also on the ground floor there is a downstairs WC. On the first floor the property has 3 bedrooms with the main bedroom benefiting from an en suite shower room comprising of a WC, wash hand basin and a good sized shower cubicle. Also on the first floor you will find the main family bathroom. Externally the house has a superb low maintenance garden which has been transformed by the current owners to create a patio area leading onto an area of artificial grass. The garden as well has a lovely decked area of garden providing a superb entertaining area. It really is a great garden for families or young first time buyers. Also mentioned is the garage and allocated parking space. This is a great house, extremely well presented throughout and ready to move in and enjoy. Call now for more details or to organise a viewing.